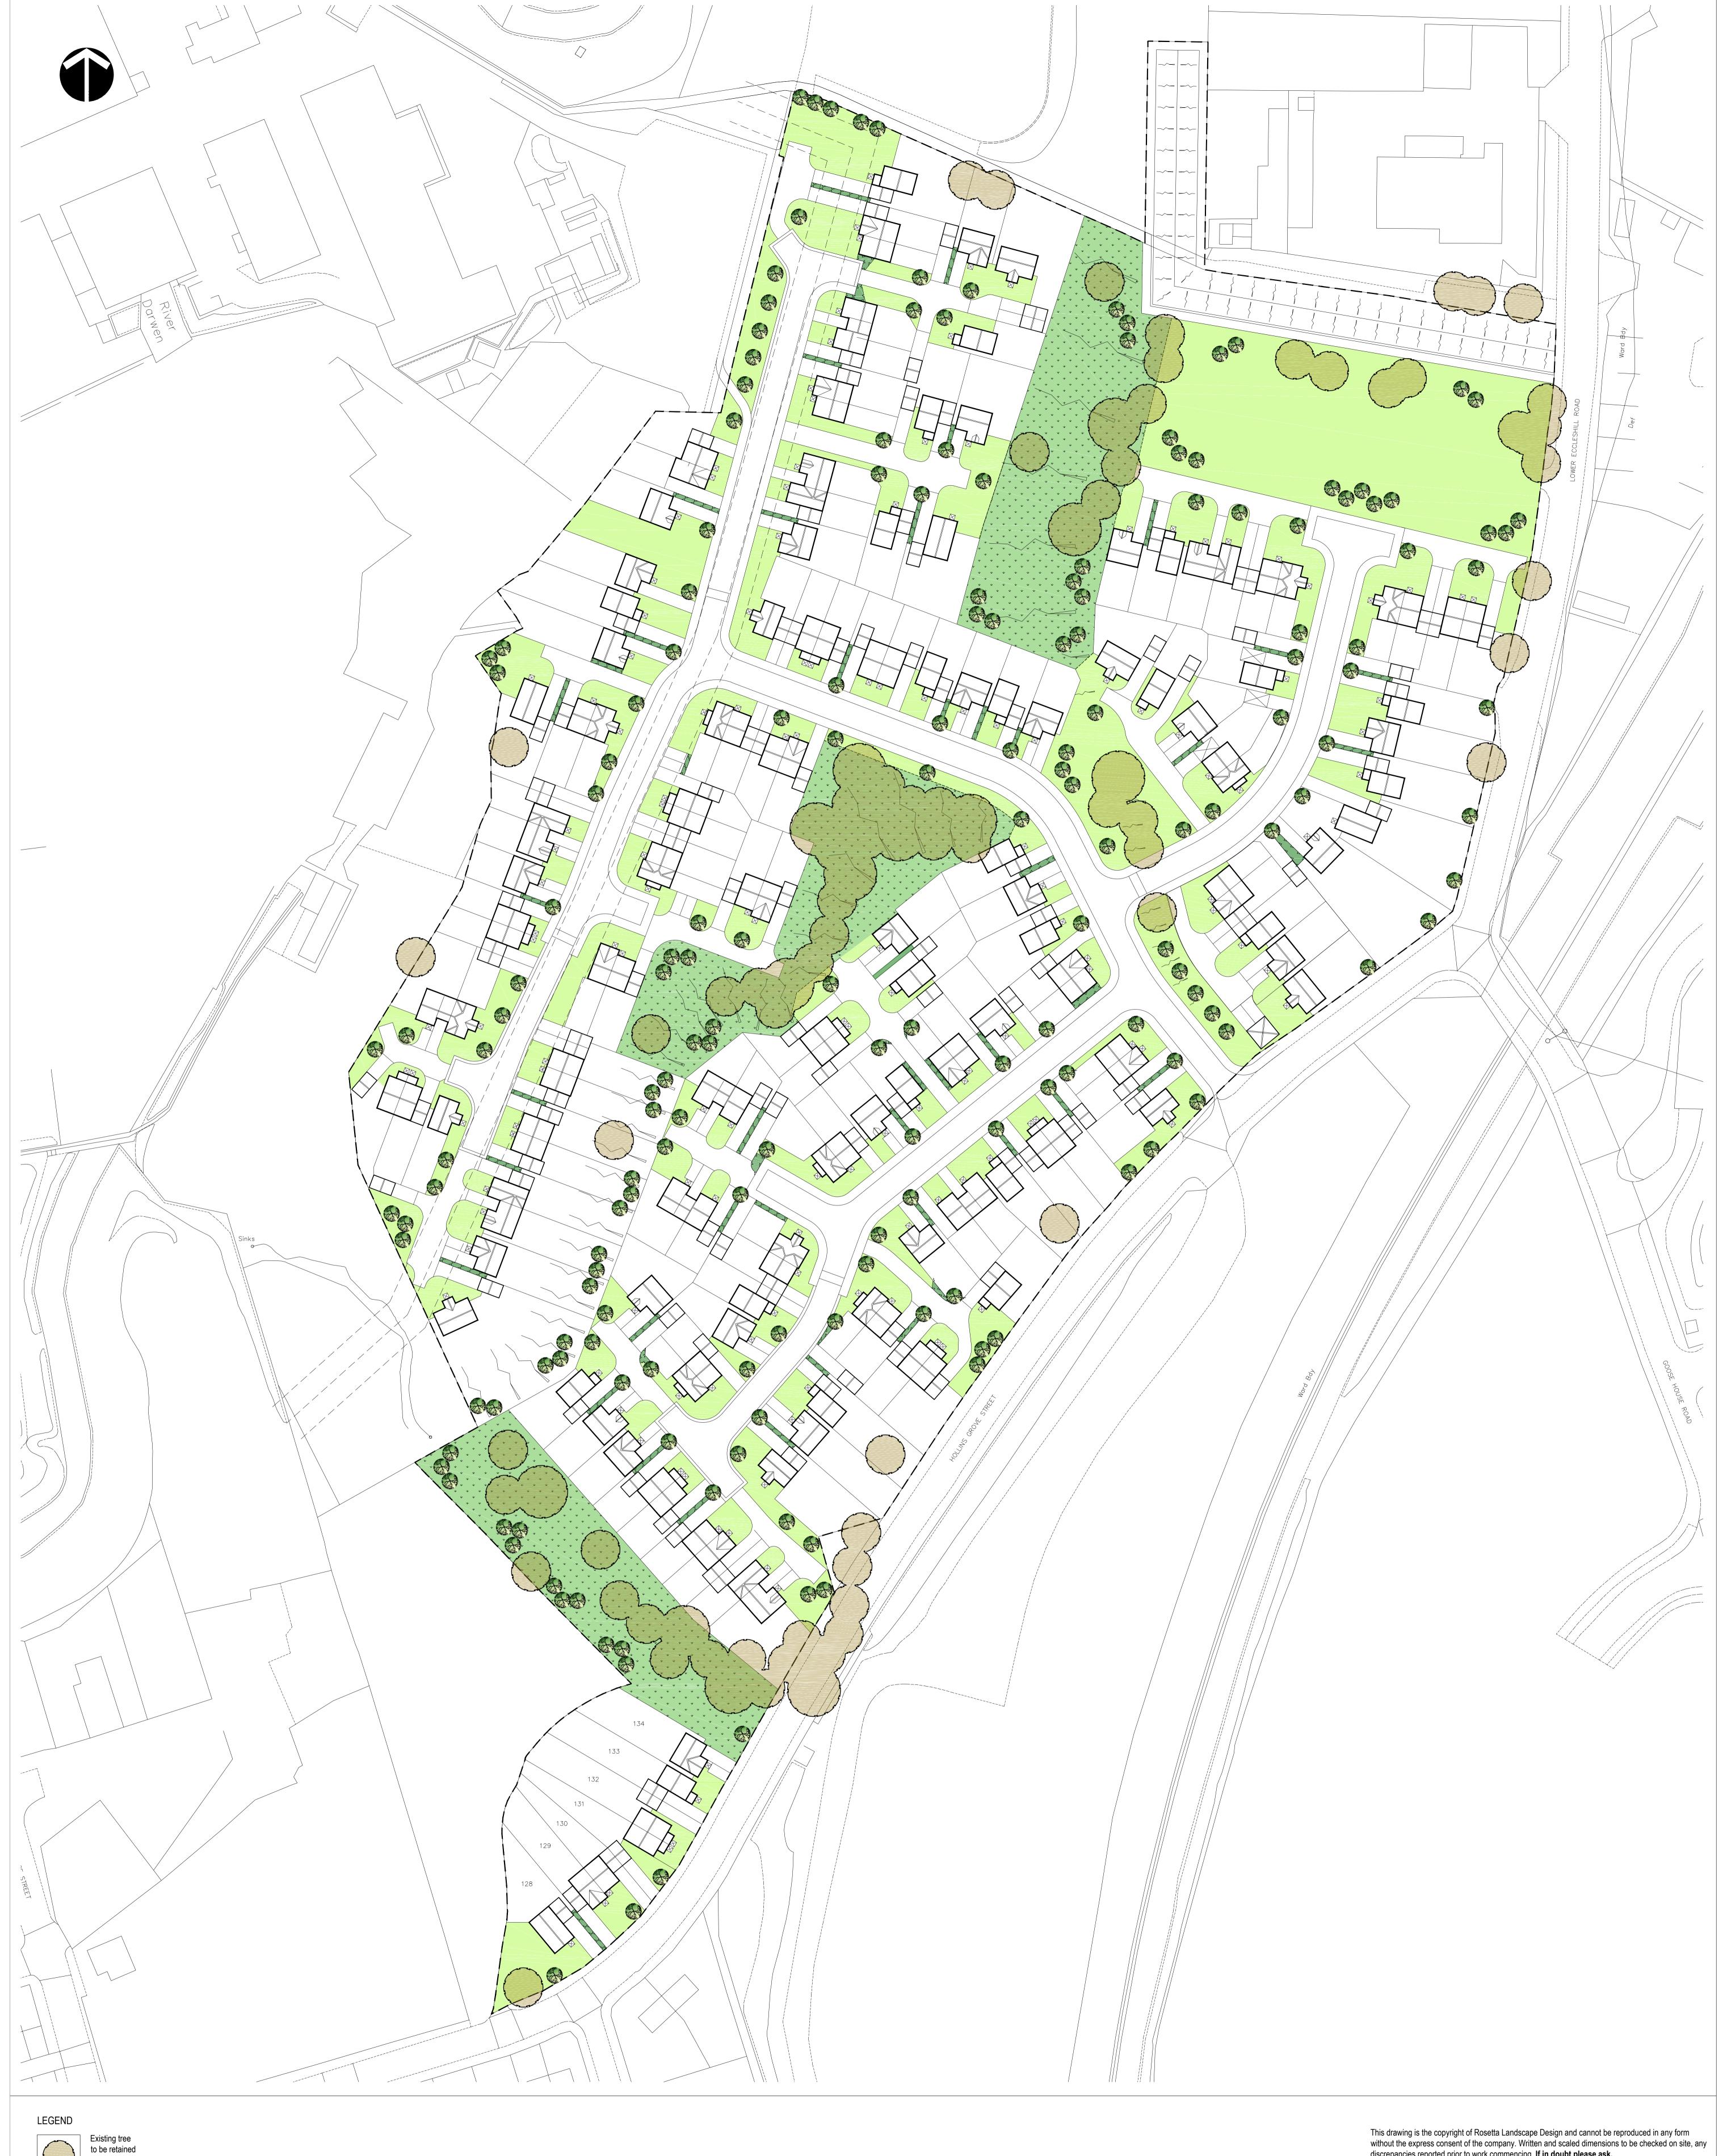

Proposed tree Standard (Selected)

Proposed shrub bed

Proposed wildflower grass

Proposed grass

discrepancies reported prior to work commencing. If in doubt please ask. This drawing has been prepared for the purpose of planning approval.

PROJECT Hollins Grove Street, Darwen Landscape Proposals

Gleeson Homes CLIENT 07 Aug 17 SCALE 1:500 SHEET A0 DRAWING NO 2795/1 DRAWN MP/bp REVISION CHECKED MP

Chartered Landscape Architects 1 Isis Court Rosetta Way York YO26 5NA Telephone +44 (0)1904 794276 Facsimile +44 (0)1904 786962 Email design@rosettalandscape.co.uk Web www.rosettalandscape.co.uk